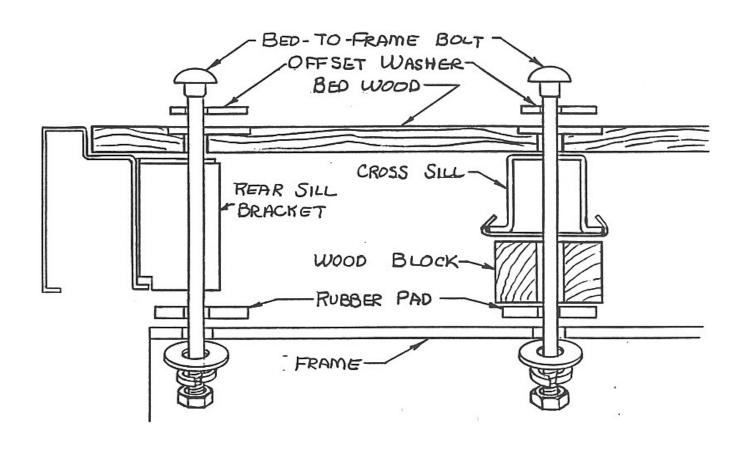

- C) The small blocks and the other pads are located at the remaining bed-to-frame bolt locations between the cross sill and the frame. A pad fits between the block and the frame. The offset blocks and cross sill brackets go with the #3 cross sill on a short bed and the #4 cross sill on a long bed.
- At each bed-to-frame bolt through a cross sill the order of attachment is as follows:
  Bed-to-frame bolt, offset washer, bed wood, cross sill, cross sill bracket, bed mounting block, bed mounting pad, frame, flat washer, lockwasher, and nut.
  (Bed-to-frame bolt passes through all see diagram on back side of these instructions)