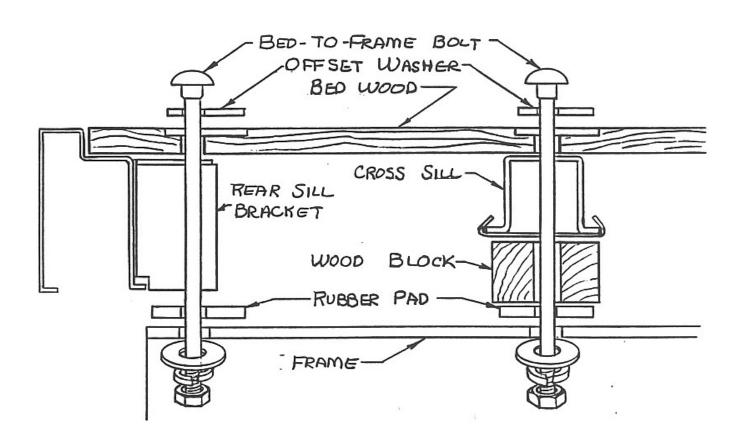

rubber pads, 2 cross sill brackets-offset hole

- B) Two of the pads are to be installed between the rear cross sill mounting bracket and the frame (beneath the bed-to-frame holes). There is no wood block needed here.
- C) The small blocks and the other pads are located at the remaining bed-to-frame bolt locations between the cross sill and the frame. A pad fits between the block and the frame. The offset blocks and cross sill brackets go with the #3 cross sill on a short bed and the #4 cross sill on a long bed.
- At each bed-to-frame bolt through a cross sill the order of attachment is as follows:
  Bed-to-frame bolt, offset washer, bed wood, cross sill, cross sill bracket, bed mounting block, bed mounting pad, frame, flat washer, lockwasher, and nut.
  (Bed-to-frame bolt passes through all see diagram on back side of these instructions)