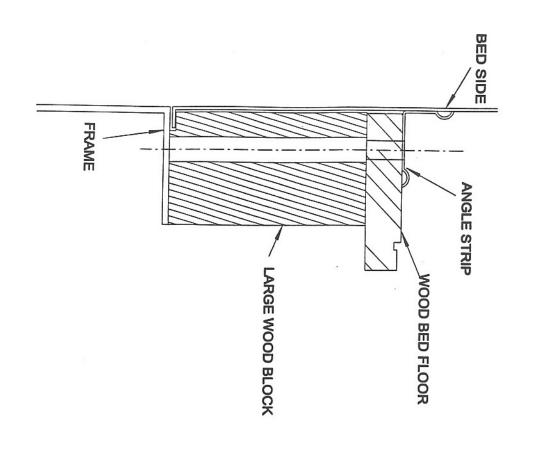

## 37-39 CHEVY STEPSIDE INSTALLATION GUIDELINES BED MOUNTING BLOCK & PADS

- A) CONTENTS: Short Step: 2 Large blocks, 2 small blocks with centered holes, 2 small blocks with offset holes, 6 rubber pads, 2 modified cross sill brackets-offset hole
- B) The large blocks are located near the rear sill. The machined notch on the block faces downward and towards the bedside. The large hole of the block should be vertical and positioned over the rear frame-mounting hole. The order of attachment is: Bed-to-frame bolt, angle strip, bed wood, bed mounting block, bed mounting pad, frame, flat washer, lockwasher, and nut.
- C) The small blocks with offset holes are installed at cross sill #3 (third back from the front bed panel). The order of attachment is: Bed-to-frame bolt, angle strip, bed wood, cross sill, modified cross sill bracket-offset hole, bed mounting block, bed mounting pad, frame, flat washer, lockwasher, and nut.
- D) The small blocks with centered holes are installed at the front cross sill. The order of attachment is: Bed-to-frame bolt, bed-to-frame washer, bed wood, cross sill, cross sill bracket-center hole, bed mounting block, bed mounting pad, frame, flat washer, lockwasher, and nut. **see diagram on back side of these instructions**

© Copyright 1997, all rights reserved

## 37-39 CHEVY STEPSIDE BED MOUNTING BLOCK & PADS

## **INSTALLATION GUIDELINES**

- A) CONTENTS: Short Step: 2 Large blocks, 2 small blocks with centered holes, 2 small blocks with offset holes, 6 rubber pads, 2 modified cross sill brackets-offset hole
- B) The large blocks are located near the rear sill. The machined notch on the block faces downward and towards the bedside. The large hole of the block should be vertical and positioned over the rear frame-mounting hole. The order of attachment is: Bed-to-frame bolt, angle strip, bed wood, bed mounting block, bed mounting pad, frame, flat washer, lockwasher, and nut.
- C) The small blocks with offset holes are installed at cross sill #3 (third back from the front bed panel). The order of attachment is: Bed-to-frame bolt, angle strip, bed wood, cross sill, modified cross sill bracket-offset hole, bed mounting block, bed mounting pad, frame, flat washer, lockwasher, and nut.
- D) The small blocks with centered holes are installed at the front cross sill. The order of attachment is: Bed-to-frame bolt, bed-to-frame washer, bed wood, cross sill, cross sill bracket-center hole, bed mounting block, bed mounting pad, frame, flat washer, lockwasher, and nut. **see diagram on back side of these instructions**