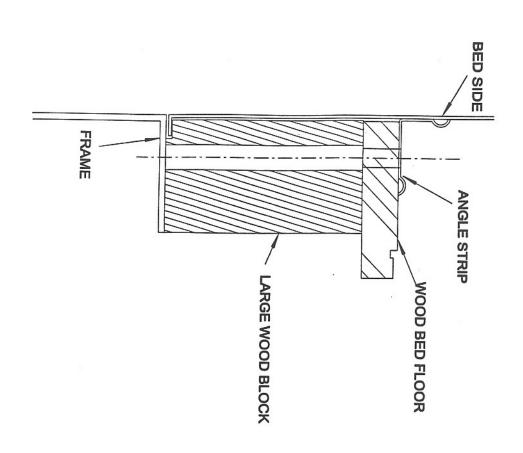

## 37-39 CHEVY STEPSIDE INSTALLATION GUIDELINES BED MOUNTING BLOCK & PADS

- A) CONTENTS: Short Step: 2 Large blocks, 2 small blocks with centered holes, 2 small blocks with offset holes, 6 rubber pads, 2 modified cross sill brackets-offset hole
- B) The large blocks are located near the rear sill. The machined notch on the block faces downward and towards the bedside. The large hole of the block should be vertical and positioned over the rear frame-mounting hole. The order of attachment is: Bed-to-frame bolt, angle strip, bed wood, bed mounting block, bed mounting pad, frame, flat washer, lockwasher, and nut.
- C) The small blocks with offset holes are installed at cross sill #3 (third back from the front bed panel). The order of attachment is: Bed-to-frame bolt, angle strip, bed wood, cross sill, modified cross sill bracket-offset hole, bed mounting block, bed mounting pad, frame, flat washer, lockwasher, and nut.
- D) The small blocks with centered holes are installed at the front cross sill. The order of attachment is: Bed-to-frame bolt, bed-to-frame washer, bed wood, cross sill, cross sill bracket-center hole, bed mounting block, bed mounting pad, frame, flat washer, lockwasher, and nut. **see diagram on back side of these instructions**

© Copyright 1997, all rights reserved

## 37-39 CHEVY STEPSIDE BED MOUNTING BLOCK & PADS

## **INSTALLATION GUIDELINES**

- A) CONTENTS: Short Step: 2 Large blocks, 2 small blocks with centered holes, 2 small blocks with offset holes, 6 rubber pads, 2 modified cross sill brackets-offset hole
- B) The large blocks are located near the rear sill. The machined notch on the block faces downward and towards the bedside. The large hole of the block should be vertical and positioned over the rear frame-mounting hole. The order of attachment is: Bed-to-frame bolt, angle strip, bed wood, bed mounting block, bed mounting pad, frame, flat washer, lockwasher, and nut.
- C) The small blocks with offset holes are installed at cross sill #3 (third back from the front bed panel). The order of attachment is: Bed-to-frame bolt, angle strip, bed wood, cross sill, modified cross sill bracket-offset hole, bed mounting block, bed mounting pad, frame, flat washer, lockwasher, and nut.
- D) The small blocks with centered holes are installed at the front cross sill. The order of attachment is: Bed-to-frame bolt, bed-to-frame washer, bed wood, cross sill, cross sill bracket-center hole, bed mounting block, bed mounting pad, frame, flat washer, lockwasher, and nut. **see diagram on back side of these instructions**