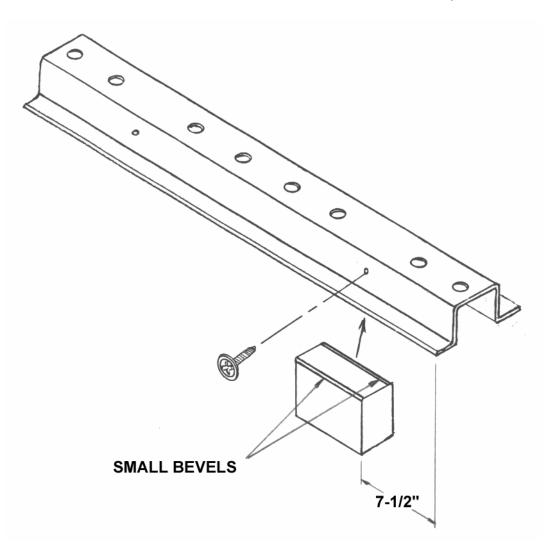

### 1976-87 FORD FLARESIDE #4 CROSS SILL WOOD SUPPORT BLOCKS

#### Suggested Installation Instructions:

- 1. The small beveled edges fit in the sill.
- 2. The blocks are placed starting at **7 1/2**" inward from the end of the sill on both sides.
- 3. The cross sill has a small screw hold in the side. Place the block in the sill and mark the block for the wood screw hole.
- 4. Remove the block and drill an **1/8**" hole. Attach with wood screw provided.